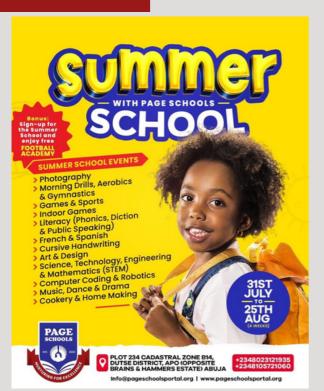

Although the school has vacated for the summer holiday, remember we have our summer school running from 31st July - 25th August, 2023.

Take advantage of all that the summer school has to offer.

Admissions are also ongoing into all classes and our Page Schools (Secondary) JSS1 & JSS2