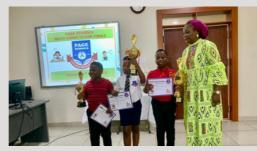

## **PAGE SCHOOLS GALLERY**

Day 1; The Beginning

First Day at Page Schools

SPELLING I BEFINALS
WEDNESDAY
WEDNESDAY

**Spelling Bee Competition** 

**Maths Competition Finale** 

Graduation Galle