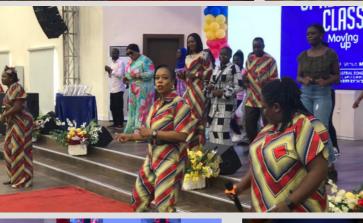

The academic journey which started on 12th September, 2022 has gone full circle and to God's glory has ended in praise.

It has truly been a wonderful academic year at Page Schools culminating in the moving up of our unique pupils.

We say congratulations to all of them especially our maiden graduands of the Reception class.

The sky is the limit for all of you.

After an eventful academic year, the pupils, teachers and parents of Page Schools all deserve a holiday.