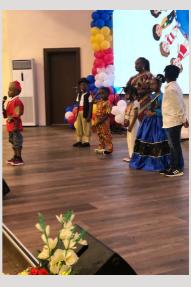

The academic journey which started on 12th September, 2022 has gone full circle and to God's glory has ended in praise.

It has truly been a wonderful academic year at Page Schools culminating in the moving up of our unique pupils.

We say congratulations to all of them especially our maiden graduands of the Reception class.

The sky is the limit for all of you.

After an eventful academic year, the pupils, teachers and parents of Page Schools all deserve a holiday.