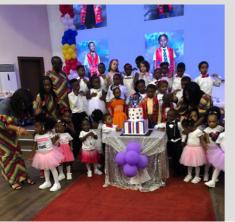

The academic journey which started on 12th September, 2022 has gone full circle and to God's glory has ended in praise.

It has truly been a wonderful academic year at Page Schools culminating in the moving up of our unique pupils.

We say congratulations to all of them especially our maiden graduands of the Reception class.

The sky is the limit for all of you.

After an eventful academic year, the pupils, teachers and parents of Page Schools all deserve a holiday.