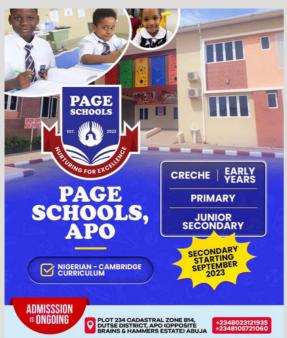

Although the school has vacated for the summer holiday, remember we have our summer school running from 31st July - 25th August, 2023.

Take advantage of all that the summer school has to offer.

Admissions are also ongoing into all classes and our Page Schools (Secondary) JSS1 & JSS2